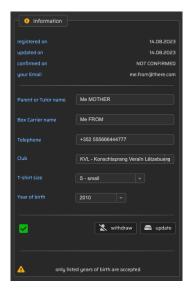

#### **INFORMATION**

Your basic information communicated at registration is displayed and cannot not be changed. This information has to be completed as shown. It is very important these inputs are accurate.

#### **WITHDRAWAL**

As long as you haven't' confirmed your attendance, you might withdraw. In the event you have to withdraw of your confirmation please contact us via email.

#### **CONFIRMATION**

Registration CONFIRMED

When all your domains are ready, the system will allow you to "confirm" your registration. Once confirmation is acted, you won't be able to make any further changes. In the event of a needed change, please contact us via Email.