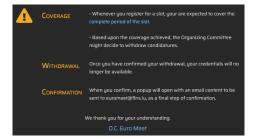

#### BE AWARE

#### **WITHDRAWAL**

As long as you haven't' confirmed your attendance, you might withdraw. In the event you have to withdraw of your confirmation please contact us via email.

#### **CONFIRMATION**

Registration CONFIRMED

When all your domains are ready, the system will allow you to "confirm" your registration. Once confirmation is acted, you won't be able to make any further changes. In the event of a needed change, please contact us via Email.

#### **CONFIRMATION EMAIL**

On confirmation the system will prepare an email will be prepared for you as parent/tutor to send to euromeet@flns.lu

Only after reception of this email will we consider the Box carrier.