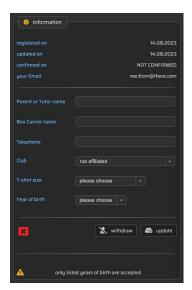

#### **COMMON INTERFACE USAGE**

The main toolbar has obvious functions at your disposal: contact us by email and logout.

Each presented domain has to be updated separately using appropriate button. The system shows you when entered information is complete  $\boxed{\ }$ 

#### **INFORMATION**

Your basic information communicated at registration is displayed and cannot not be changed. This information has to be completed as shown. It is very important these inputs are accurate.