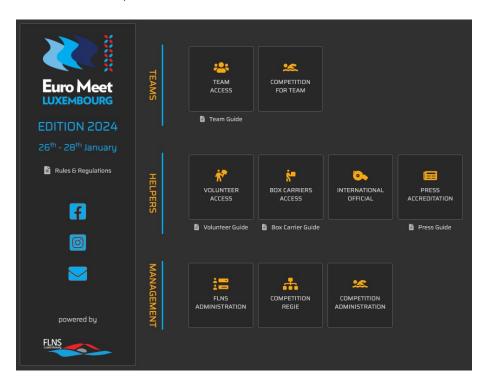

#### INTRODUCTION

This guide describes how to use the Euro Meet Application. The use is mandatory for all candidates to register and communicate complete information.

Once you connect to app.euromeet.lu, you will have access to the Box carrier module in the dedicated space.

### **GENERAL CONSIDERATIONS**

Euro Meet will take place on 26<sup>th</sup> - 28<sup>th</sup> January 2024. The box carrier slots are during the finals of the Euro Meet. We thank you for your engagement with us. In this guide, you shall find all necessary information regarding the box carrier's engagement.