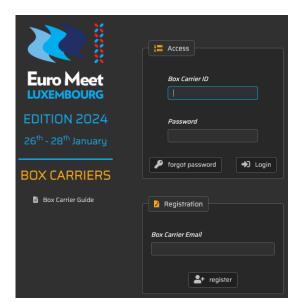

#### **REGISTRATION**

Your journey starts with registering. Please fill out the Email field.

Once your data is complete you may register. Credentials will be sent to the given email address.

#### LOGIN

By logging in you will get to the main screen of the module.

#### **FORGOT PASSWORD**

If you ever forgot your password, credentials will be resent to you.