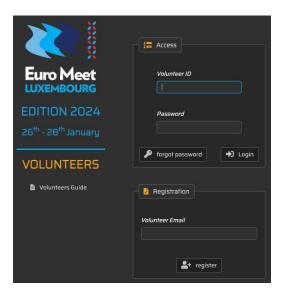

#### REGISTRATION

Your journey starts with registering. Please fill out the Email field.

Once your data is complete you may register. Credentials will be sent to the given email address. Different actions are available to you.

#### LOGIN

By logging in you will get to the main screen of the module.

#### FORGOT PASSWORD

If you ever forgot your password, credentials will be resent to you.